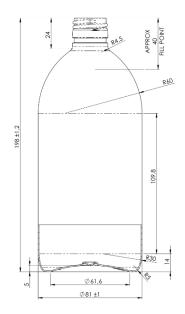

## **General** info

Item no. (SKU):

Family / Range: Pharma Sirop

Capacity: **750ml**Neck: **28 ROPP** 

Weight: 43
Shape: Round
Material: PET

Colour: All Colours Available

Print Areas:

Country of Origin: Lithuania